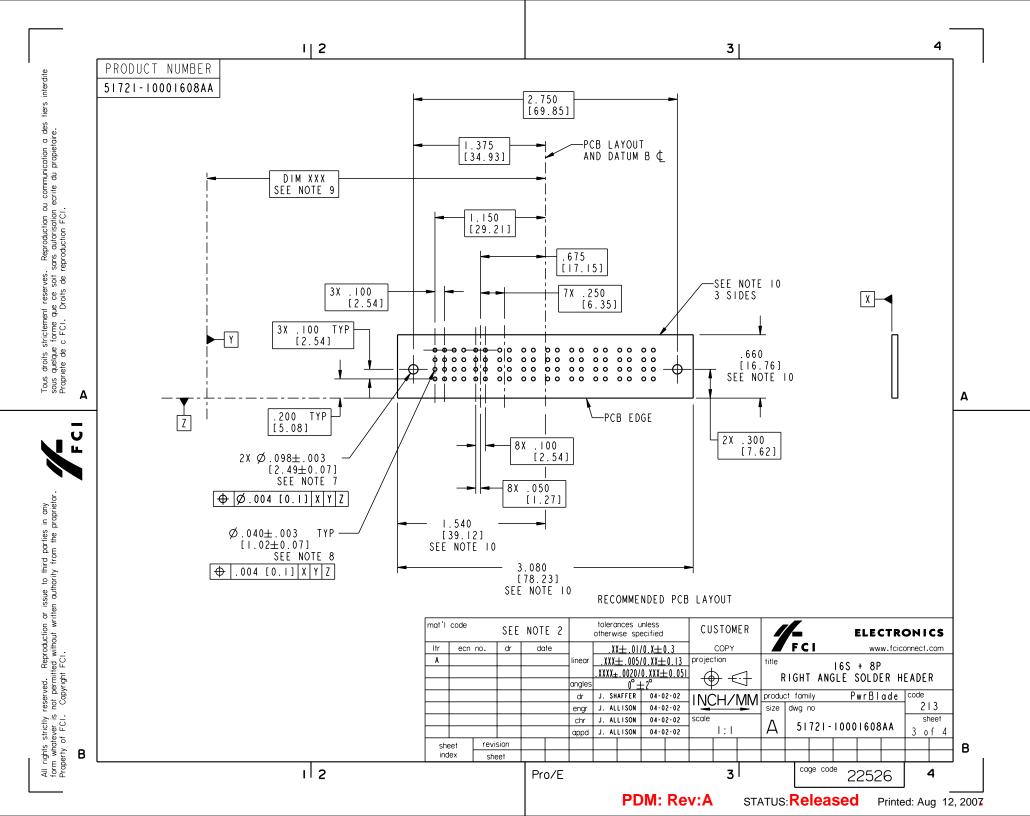

All rights strictly reserved. Reproduction or issue to third parties in any form whatever is not permitted without written authority from the proprietor. Property of FC1.

| _                           |                                                                                                      |                                                              |               |
|-----------------------------|------------------------------------------------------------------------------------------------------|--------------------------------------------------------------|---------------|
|                             | I 2                                                                                                  | 3                                                            | 4             |
|                             | PRODUCT NUMBER                                                                                       |                                                              |               |
|                             | 51721-10001608AA                                                                                     |                                                              |               |
|                             |                                                                                                      |                                                              |               |
|                             | NOTES:                                                                                               |                                                              |               |
| 2                           | I. DIMENSIONS AND TOLERANCES ARE IN ACCORDANCE WITH<br>ASME YI4.5M, 1994 UNLESS OTHERWISE SPECIFIED. |                                                              |               |
| 2                           | CONNECTOR NOTES:                                                                                     |                                                              |               |
|                             | (2.) HOUSING MATERIAL: UL 94 V-0 GLASS FILLED                                                        |                                                              |               |
| tion F                      | HIGH-TEMP THERMOPLASTIC                                                                              |                                                              |               |
| produc                      | POWER CONTACT MATERIAL: COPPER ALLOY<br>SIGNAL PIN MATERIAL: COPPER ALLOY                            |                                                              |               |
| e e                         | 3. PLATING:                                                                                          |                                                              |               |
| Draits de reproduction FCI. | SIGNAL PINS: 30u"/0.76um Au OVER 50u"/I.27um Ni<br>POWER CONTACTS: 50u"/I.27um Ni UNDER ALL          |                                                              |               |
| 5                           | WITH 30u"/0.76um Au ON CONTACT AREA<br>AND SnPb ON PCB INTERFACE                                     |                                                              |               |
| 2 8<br>2 8                  |                                                                                                      |                                                              |               |
| Propriete de c FCI.         | (4.) MANUFACTURER'S NAME, P/N, AND DATE CODE TO APPEAR ON<br>THIS SURFACE.                           |                                                              |               |
| A <sup>bud</sup>            | 5. PRODUCT SPECIFICATION GS-12-149.                                                                  |                                                              | Δ             |
| _                           | APPLICATION SPECIFICATION BUS-20-067.                                                                |                                                              |               |
|                             | PCB NOTES:                                                                                           |                                                              |               |
|                             | 6. ALL HOLE DIAMETERS ARE FINISHED HOLE SIZE.                                                        |                                                              |               |
|                             | 7. MOUNTING HOLES, WHERE APPLICABLE, ARE UNPLATED.                                                   |                                                              |               |
|                             | $(8.)$ Ø.0453 $\pm$ 0.0010 [I.151 $\pm$ 0.025] DRILLED HOLES PLATED WITH                             |                                                              |               |
| 2                           | 0.0003 [0.008] MIN SnPb OVER .001 [0.03]<br>TO .003 [0.08] Cu PLATING TO ACHIEVE                     |                                                              |               |
| 5                           | Ø.040±.003 [1.02±.07] HOLE.                                                                          |                                                              |               |
|                             | (9.) "DIM XXX" TO BE DETERMINED BY THE CUSTOMER.                                                     |                                                              |               |
|                             | (10) CONNECTOR KEEP-OUT ZONE.                                                                        |                                                              |               |
| 6                           | mat'l code SE                                                                                        | E NOTE 2 toleronces unless otherwise specified CUSTOMER      | ICS           |
|                             | Itr ecn no. dr                                                                                       |                                                              | i.com         |
| Copyright FCI.              |                                                                                                      | $\begin{array}{c c c c c c c c c c c c c c c c c c c $       | ER            |
| Copyr                       |                                                                                                      | dr J. SHAFFER 04-02-02 INICH/NM product family PwrBlade code | 2 3           |
| FCI.                        |                                                                                                      | chr J. ALLISON 04-02-02 scale                                | sheet<br>of 4 |
| Property of FCI.            | sheet revision<br>index sheet                                                                        | oppd J. ALLISON 04-02-02 I:I A OFFEN DOOR 4                  | B             |
| Prope                       | I 2                                                                                                  | Pro/E <b>3</b> <sup>coge code</sup> 22526                    | 4             |
| _                           |                                                                                                      |                                                              | ug 12, 200    |
|                             |                                                                                                      |                                                              |               |